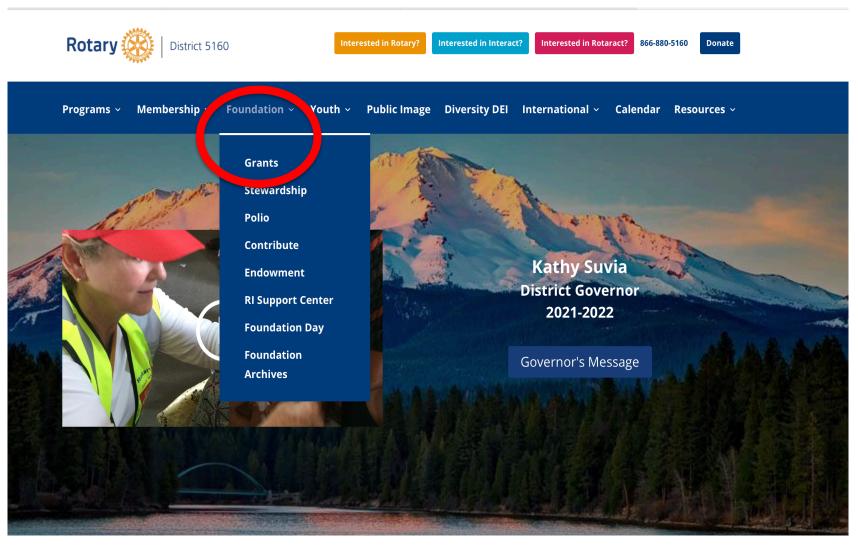

#### **GRANT APPLICATION – TWO STEP PROCESS**

- 1. Go to "rotary5160.org" and download the "Global Grant Request Form"
  - Fill out the form. This information is used to reserve GG DDF funds for your project.
  - The information will help the Grant Review Committee members understand why it is a grant that merits an allocation of GG DDF.