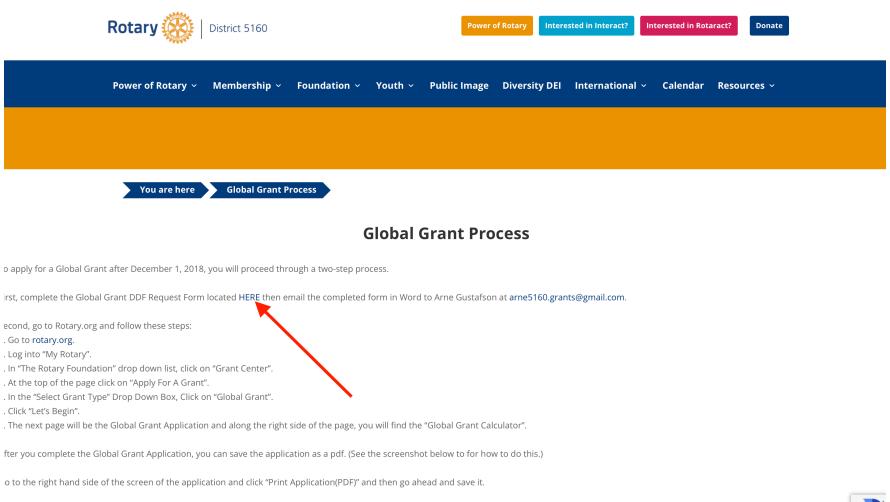

#### **GRANT APPLICATION – TWO STEP PROCESS**

- 1. Go to "rotary5160.org" and download the "Global Grant Request Form"
  - Fill out the form. This information is used to reserve GG DDF funds for your project.
  - The information will help the Grant Review Committee members understand why it is a grant that merits an allocation of GG DDF.

end the PDF of the Global Grant Application, the completed Global Grant Calculator, and your club's three year history of giving to The Rotary Foundation (total Foundation giving, AND Per Capita Giving for the 20 018-19 and 2020-21 Rotary years) to District 5160 Grants Committee Chair, Arne Gustafson at arne5160.grants@gmail.com

#### DISTRICT 5160 GLOBAL GRANT DDF REQUEST FORM

- 1. Project title:
- 2. Proposed starting and ending dates: Starting: Ending:
- **3.** Location of project:
- 4. Area(s) of TRF focus:

After you have been advised that GG DDF has been reserved for your project, apply to The Rotary Foundation.