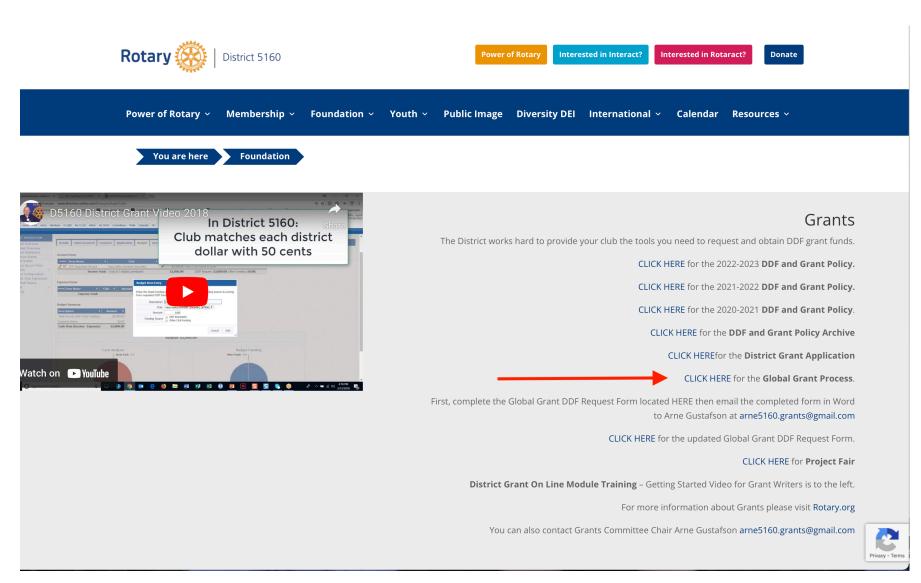

#### **GRANT APPLICATION – TWO STEP PROCESS**

- 1. Go to "rotary5160.org" and download the "Global Grant Request Form"
  - Fill out the form. This information is used to reserve GG DDF funds for your project.
  - The information will help the Grant Review Committee members understand why it is a grant that merits an allocation of GG DDF.

end the PDF of the Global Grant Application, the completed Global Grant Calculator, and your club's three year history of giving to The Rotary Foundation (total Foundation giving, AND Per Capita Giving for the 20 018-19 and 2020-21 Rotary years) to District 5160 Grants Committee Chair, Arne Gustafson at arne5160.grants@gmail.com