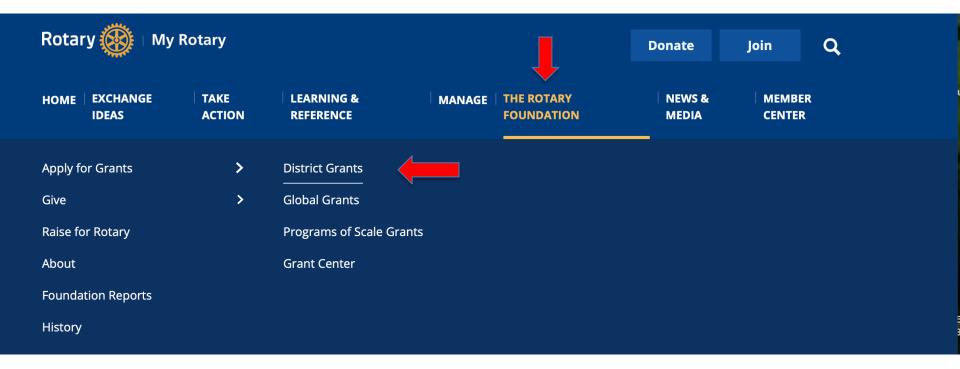

- At rotary.org: click "My Rotary".
- Click "Rotary Foundation"
- Click "Global Grants"

### Then follow the instructions!